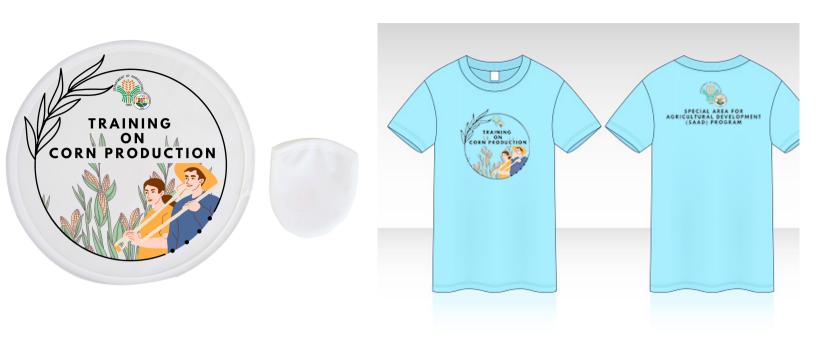

| 1     | 2                                                                                                                                | 3                        |      | 4                  | 5                          | 6                                                                                          | 7                                                                    | 8                                                                | 9                                         | 10                                                              |
|-------|----------------------------------------------------------------------------------------------------------------------------------|--------------------------|------|--------------------|----------------------------|--------------------------------------------------------------------------------------------|----------------------------------------------------------------------|------------------------------------------------------------------|-------------------------------------------|-----------------------------------------------------------------|
| Item  | Description                                                                                                                      | Countr<br>y of<br>origin | (    | Quantity           | Unit price Exw<br>per item | Transportation and<br>Insurance and all other<br>costs incidental to<br>delivery, per item | Sales and other taxes<br>payable if Contract is<br>awarded, per item | Cost of<br>Incidental<br>Services, if<br>applicable, per<br>item | Total Price,<br>per unit<br>(col 5+6+7+8) | Total Price delivered Final<br>Destination<br>(col 9) x (col 4) |
| LOT 1 | - FOOD AND ACCOMMODATION IN                                                                                                      | MASE                     | BATE | (6 BATC            | HES)                       |                                                                                            |                                                                      | ·                                                                |                                           | ·                                                               |
|       | Day 0 - Lunch, PM Snack, Dinner<br>(Facilitators, Trainers & Secretariat)                                                        |                          | 10   | pax/<br>batch      |                            |                                                                                            |                                                                      |                                                                  |                                           |                                                                 |
|       | Day 1 - Full board - (Breakfast, AM<br>Snack, Lunch, PM Snack, and Dinner)                                                       |                          | 35   | pax/<br>batch      |                            |                                                                                            |                                                                      |                                                                  |                                           |                                                                 |
|       | Day 2 - Breakfast & AM Snack<br>(Facilitators, Trainers & Secretariat)                                                           |                          | 10   | pax/<br>batch      |                            |                                                                                            |                                                                      |                                                                  |                                           |                                                                 |
|       | Lodging for Facilitators, Trainers<br>and Secretariat (2 days)                                                                   |                          | 10   | pax/day<br>/batch  |                            |                                                                                            |                                                                      |                                                                  |                                           |                                                                 |
|       |                                                                                                                                  |                          |      |                    |                            |                                                                                            |                                                                      | TO                                                               | TAL FOR LOT 1                             |                                                                 |
| LOT 2 | - VAN RENTAL                                                                                                                     |                          |      |                    |                            |                                                                                            |                                                                      |                                                                  |                                           |                                                                 |
|       | Van rental for 3 days per batch (6<br>batches)<br>Masbate (Baleno, San Fernando,<br>Batuan, Palanas, Esperanza, Pio V<br>Corpuz) |                          | 1    | unit/da<br>y/batch |                            |                                                                                            |                                                                      |                                                                  |                                           |                                                                 |
|       |                                                                                                                                  |                          |      |                    |                            |                                                                                            |                                                                      | ТОТ                                                              | AL FOR LOT 2                              |                                                                 |
| LOT 3 | - TRAINING KITS                                                                                                                  |                          |      |                    |                            |                                                                                            |                                                                      |                                                                  |                                           |                                                                 |
|       | Advocacy Tote bag: Customized,<br>Canvass Material Color: White,<br>Texture: Thick, Horizontal, 17' x 15'<br>x 4', with zipper   |                          | 240  | pcs                |                            |                                                                                            |                                                                      |                                                                  |                                           |                                                                 |
|       | Advocacy Shirt with DA Logo                                                                                                      |                          | 240  | pcs                |                            |                                                                                            |                                                                      |                                                                  |                                           |                                                                 |
|       | Buri Hat                                                                                                                         |                          | 210  |                    |                            |                                                                                            |                                                                      |                                                                  |                                           |                                                                 |
|       | Raincoat Overall, thick, black                                                                                                   |                          | 180  | pcs                |                            |                                                                                            |                                                                      |                                                                  |                                           |                                                                 |
|       | Rubber Boots, black, size 8-12                                                                                                   |                          | 180  | pcs                |                            |                                                                                            |                                                                      |                                                                  |                                           |                                                                 |