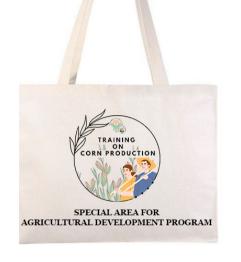

| 1     | 2                                                                                                                                | 3                        |      | 4                  | 5                          | 6                                                                                          | 7                                                                    | 8                                                                | 9                                         | 10                                                              |
|-------|----------------------------------------------------------------------------------------------------------------------------------|--------------------------|------|--------------------|----------------------------|--------------------------------------------------------------------------------------------|----------------------------------------------------------------------|------------------------------------------------------------------|-------------------------------------------|-----------------------------------------------------------------|
| Item  | Description                                                                                                                      | Countr<br>y of<br>origin | (    | Quantity           | Unit price Exw<br>per item | Transportation and<br>Insurance and all other<br>costs incidental to<br>delivery, per item | Sales and other taxes<br>payable if Contract is<br>awarded, per item | Cost of<br>Incidental<br>Services, if<br>applicable, per<br>item | Total Price,<br>per unit<br>(col 5+6+7+8) | Total Price delivered Final<br>Destination<br>(col 9) x (col 4) |
| LOT 1 | - FOOD AND ACCOMMODATION IN                                                                                                      | MASE                     | BATE | (6 BATC            | HES)                       |                                                                                            |                                                                      | ·                                                                |                                           | ·                                                               |
|       | Day 0 - Lunch, PM Snack, Dinner<br>(Facilitators, Trainers & Secretariat)                                                        |                          | 10   | pax/<br>batch      |                            |                                                                                            |                                                                      |                                                                  |                                           |                                                                 |
|       | Day 1 - Full board - (Breakfast, AM<br>Snack, Lunch, PM Snack, and Dinner)                                                       |                          | 35   | pax/<br>batch      |                            |                                                                                            |                                                                      |                                                                  |                                           |                                                                 |
|       | Day 2 - Breakfast & AM Snack<br>(Facilitators, Trainers & Secretariat)                                                           |                          | 10   | pax/<br>batch      |                            |                                                                                            |                                                                      |                                                                  |                                           |                                                                 |
|       | Lodging for Facilitators, Trainers<br>and Secretariat (2 days)                                                                   |                          | 10   | pax/day<br>/batch  |                            |                                                                                            |                                                                      |                                                                  |                                           |                                                                 |
|       |                                                                                                                                  |                          |      |                    |                            |                                                                                            |                                                                      | TO                                                               | TAL FOR LOT 1                             |                                                                 |
| LOT 2 | - VAN RENTAL                                                                                                                     |                          |      |                    |                            |                                                                                            |                                                                      |                                                                  |                                           |                                                                 |
|       | Van rental for 3 days per batch (6<br>batches)<br>Masbate (Baleno, San Fernando,<br>Batuan, Palanas, Esperanza, Pio V<br>Corpuz) |                          | 1    | unit/da<br>y/batch |                            |                                                                                            |                                                                      |                                                                  |                                           |                                                                 |
|       |                                                                                                                                  |                          |      |                    |                            |                                                                                            |                                                                      | ТОТ                                                              | AL FOR LOT 2                              |                                                                 |
| LOT 3 | - TRAINING KITS                                                                                                                  |                          |      |                    |                            |                                                                                            |                                                                      |                                                                  |                                           |                                                                 |
|       | Advocacy Tote bag: Customized,<br>Canvass Material Color: White,<br>Texture: Thick, Horizontal, 17' x 15'<br>x 4', with zipper   |                          | 240  | pcs                |                            |                                                                                            |                                                                      |                                                                  |                                           |                                                                 |
|       | Advocacy Shirt with DA Logo                                                                                                      |                          | 240  | pcs                |                            |                                                                                            |                                                                      |                                                                  |                                           |                                                                 |
|       | Buri Hat                                                                                                                         |                          | 210  |                    |                            |                                                                                            |                                                                      |                                                                  |                                           |                                                                 |
|       | Raincoat Overall, thick, black                                                                                                   |                          | 180  | pcs                |                            |                                                                                            |                                                                      |                                                                  |                                           |                                                                 |
|       | Rubber Boots, black, size 8-12                                                                                                   |                          | 180  | pcs                |                            |                                                                                            |                                                                      |                                                                  |                                           |                                                                 |