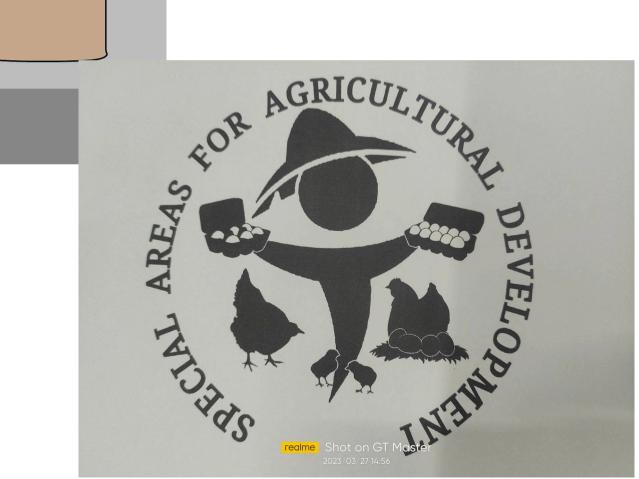

Name of Bidder \_\_\_\_\_.

| 1      | 2                                                                                                                   | 3                        |        | 4                  | 5                          | 6                                                                                          | 7                                                                    | 8                                                                | 9                                         | 10                                                        |
|--------|---------------------------------------------------------------------------------------------------------------------|--------------------------|--------|--------------------|----------------------------|--------------------------------------------------------------------------------------------|----------------------------------------------------------------------|------------------------------------------------------------------|-------------------------------------------|-----------------------------------------------------------|
| Item   | Description                                                                                                         | Countr<br>y of<br>origin | (      | Quantity           | Unit price EXW<br>per item | Transportation and<br>Insurance and all other<br>costs incidental to<br>delivery, per item | Sales and other taxes<br>payable if Contract is<br>awarded, per item | Cost of<br>Incidental<br>Services, if<br>applicable, per<br>item | Total Price,<br>per unit<br>(col 5+6+7+8) | Total Price delivered Final Destination (col 9) x (col 4) |
|        | FOOD AND ACCOMMODATION IN CA                                                                                        |                          |        |                    |                            |                                                                                            |                                                                      |                                                                  |                                           |                                                           |
| Gigmot | o, Baras, Bato, Bagamanoc and Pang                                                                                  | ganiba                   | n, Cat | anduanes           | S                          |                                                                                            |                                                                      |                                                                  |                                           |                                                           |
|        | Day 0 - Lunch, PM Snack & Dinner (<br>5 batches)                                                                    |                          | 10     | pax/<br>batch      |                            |                                                                                            |                                                                      |                                                                  |                                           |                                                           |
|        | Day 1 - Breakfast, AM Snack, Lunch,<br>PM Snack & Dinner (5 batches)                                                |                          | 35     | pax/<br>batch      |                            |                                                                                            |                                                                      |                                                                  |                                           |                                                           |
|        | Day 2 - Breakfast & AM Snack ( 5 batches)                                                                           |                          | 10     | pax/<br>batch      |                            |                                                                                            |                                                                      |                                                                  |                                           |                                                           |
|        | Accommodation (5 batches) x 2 days                                                                                  |                          | 10     | pax/day<br>/batch  |                            |                                                                                            |                                                                      |                                                                  |                                           |                                                           |
|        | TOTAL FOR LOT 1                                                                                                     |                          |        |                    |                            |                                                                                            |                                                                      |                                                                  |                                           |                                                           |
| LOT 3- | - VAN RENTAL                                                                                                        |                          |        |                    |                            |                                                                                            |                                                                      |                                                                  |                                           |                                                           |
|        | Van rental to Catanduanes for 3 days per batch (5batches)                                                           |                          | 1      | unit/da<br>y/batch |                            |                                                                                            |                                                                      |                                                                  |                                           |                                                           |
|        | ,                                                                                                                   | TOTAL FOR LOT 2          |        |                    |                            |                                                                                            |                                                                      |                                                                  |                                           |                                                           |
| LOT 3  | - TRAINING KITS                                                                                                     |                          |        |                    |                            |                                                                                            |                                                                      |                                                                  |                                           |                                                           |
|        | Advocacy Tote bag: customized, canvas material Color: White Texture: Thick, horizontal, 17' x 15' x 4', with zipper |                          | 200    | pcs                |                            |                                                                                            |                                                                      |                                                                  |                                           |                                                           |
|        | Buri Hat                                                                                                            |                          | 180    | pcs                |                            |                                                                                            |                                                                      |                                                                  |                                           |                                                           |
|        | Advocacy T-shirt with DA Logo                                                                                       |                          | 240    | pcs                |                            |                                                                                            |                                                                      |                                                                  |                                           |                                                           |
|        | Buri Hat                                                                                                            |                          | 150    | pcs                |                            |                                                                                            |                                                                      |                                                                  |                                           |                                                           |
|        | Advocacy T-shirt with DA Logo                                                                                       |                          | 200    | pcs                |                            |                                                                                            |                                                                      |                                                                  |                                           |                                                           |
|        | Raincoat Overall, thick, black                                                                                      |                          | 150    | pcs                |                            |                                                                                            |                                                                      |                                                                  |                                           |                                                           |