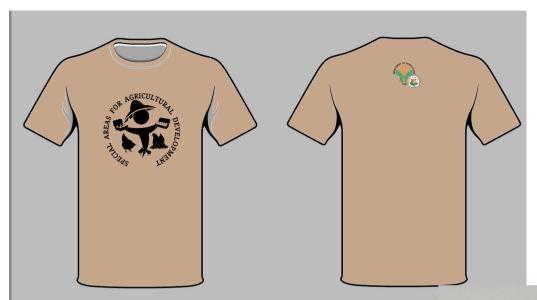

Name of Bidder \_\_\_\_\_.

| 1      | 2                                                                                                                   | 3                        |        | 4                  | 5                          | 6                                                                                          | 7                                                                    | 8                                                                | 9                                         | 10                                                        |
|--------|---------------------------------------------------------------------------------------------------------------------|--------------------------|--------|--------------------|----------------------------|--------------------------------------------------------------------------------------------|----------------------------------------------------------------------|------------------------------------------------------------------|-------------------------------------------|-----------------------------------------------------------|
| Item   | Description                                                                                                         | Countr<br>y of<br>origin | (      | Quantity           | Unit price EXW<br>per item | Transportation and<br>Insurance and all other<br>costs incidental to<br>delivery, per item | Sales and other taxes<br>payable if Contract is<br>awarded, per item | Cost of<br>Incidental<br>Services, if<br>applicable, per<br>item | Total Price,<br>per unit<br>(col 5+6+7+8) | Total Price delivered Final Destination (col 9) x (col 4) |
|        | FOOD AND ACCOMMODATION IN CA                                                                                        |                          |        |                    |                            |                                                                                            |                                                                      |                                                                  |                                           |                                                           |
| Gigmot | o, Baras, Bato, Bagamanoc and Pang                                                                                  | ganiba                   | n, Cat | anduanes           | S                          |                                                                                            |                                                                      |                                                                  |                                           |                                                           |
|        | Day 0 - Lunch, PM Snack & Dinner (<br>5 batches)                                                                    |                          | 10     | pax/<br>batch      |                            |                                                                                            |                                                                      |                                                                  |                                           |                                                           |
|        | Day 1 - Breakfast, AM Snack, Lunch,<br>PM Snack & Dinner (5 batches)                                                |                          | 35     | pax/<br>batch      |                            |                                                                                            |                                                                      |                                                                  |                                           |                                                           |
|        | Day 2 - Breakfast & AM Snack ( 5 batches)                                                                           |                          | 10     | pax/<br>batch      |                            |                                                                                            |                                                                      |                                                                  |                                           |                                                           |
|        | Accommodation (5 batches) x 2 days                                                                                  |                          | 10     | pax/day<br>/batch  |                            |                                                                                            |                                                                      |                                                                  |                                           |                                                           |
|        | TOTAL FOR LOT 1                                                                                                     |                          |        |                    |                            |                                                                                            |                                                                      |                                                                  |                                           |                                                           |
| LOT 3- | - VAN RENTAL                                                                                                        |                          |        |                    |                            |                                                                                            |                                                                      |                                                                  |                                           |                                                           |
|        | Van rental to Catanduanes for 3 days per batch (5batches)                                                           |                          | 1      | unit/da<br>y/batch |                            |                                                                                            |                                                                      |                                                                  |                                           |                                                           |
|        | ,                                                                                                                   | TOTAL FOR LOT 2          |        |                    |                            |                                                                                            |                                                                      |                                                                  |                                           |                                                           |
| LOT 3  | - TRAINING KITS                                                                                                     |                          |        |                    |                            |                                                                                            |                                                                      |                                                                  |                                           |                                                           |
|        | Advocacy Tote bag: customized, canvas material Color: White Texture: Thick, horizontal, 17' x 15' x 4', with zipper |                          | 200    | pcs                |                            |                                                                                            |                                                                      |                                                                  |                                           |                                                           |
|        | Buri Hat                                                                                                            |                          | 180    | pcs                |                            |                                                                                            |                                                                      |                                                                  |                                           |                                                           |
|        | Advocacy T-shirt with DA Logo                                                                                       |                          | 240    | pcs                |                            |                                                                                            |                                                                      |                                                                  |                                           |                                                           |
|        | Buri Hat                                                                                                            |                          | 150    | pcs                |                            |                                                                                            |                                                                      |                                                                  |                                           |                                                           |
|        | Advocacy T-shirt with DA Logo                                                                                       |                          | 200    | pcs                |                            |                                                                                            |                                                                      |                                                                  |                                           |                                                           |
|        | Raincoat Overall, thick, black                                                                                      |                          | 150    | pcs                |                            |                                                                                            |                                                                      |                                                                  |                                           |                                                           |