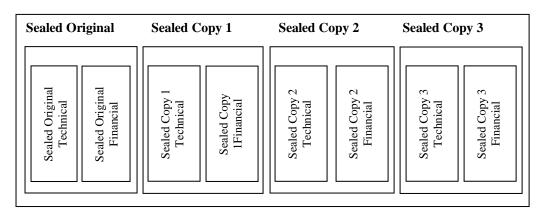

acceptable bid security shall be rejected by the Procuring Entity as non-responsive.

## 15. Sealing and Marking of Bids

Each Bidder shall submit one (1) Original copy of the first and second component of its Bid. The Procuring entity is requesting an additional three (3) hard copies of the bid. However, failure of the Bidders to comply with the said request shall not be a ground for disqualification.

If the Procuring Entity allows the submission of bids through online submission or any other electronic means, the Bidder shall submit an electronic copy of its Bid, which must be digitally signed. An electronic copy that cannot be opened or is corrupted shall be considered non-responsive and, thus, automatically disqualified.

Sealed Original, Copy 1, Copy 2& 3 in one (1) Single Envelope



All copies shall be marked Certified True Copy & signed by the bidder or its duly authorized representative.

**Additional instructions:** All copies must be marked with index/ear tabs or side-end tabs to identify the page components and shall be properly addressed to the **BAC Chairperson.** 

#### 16. Deadline for Submission of Bids

16.1. The Bidders shall submit on the specified date and time and either at its physical address or through online submission as indicated in paragraph 7 of the **IB**.

## 17. Opening and Preliminary Examination of Bids

17.1. The BAC shall open the Bids in public at the time, on the date, and at the place specified in paragraph 9 of the **IB**. The Bidders' representatives who are present shall sign a register evidencing their attendance. In case videoco